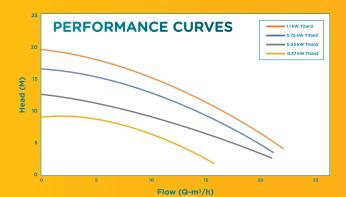

# BARACUDA®

titan2SS

**Swimming Pool Pump** 

**IE2** 

HIGH EFFICIENCY ELECTRICAL MOTOR

BARACUDA

The Baracuda Titan 2 SS range of swimming pool pumps was developed with the primary objective to save the consumer money by reducing the electrical consumption of the motor. The new IE2 high efficiency electrical motors consumes less electricity, but still delivers the high flow rates needed to reduce the overall run time of the swimming pool to achieve optimum filtration in a shorter period. The Titan 2 SS range of swimming pool pumps are designed, tested and manufactured in South Africa, for Southern African conditions, using modern production methods and extensive quality assurance.

## **KEY PRODUCT FEATURES & BENEFITS**

- High efficiency IE2 electrical motors
- Peak flow rates at lower energy consumption
- Save on your electricity bill