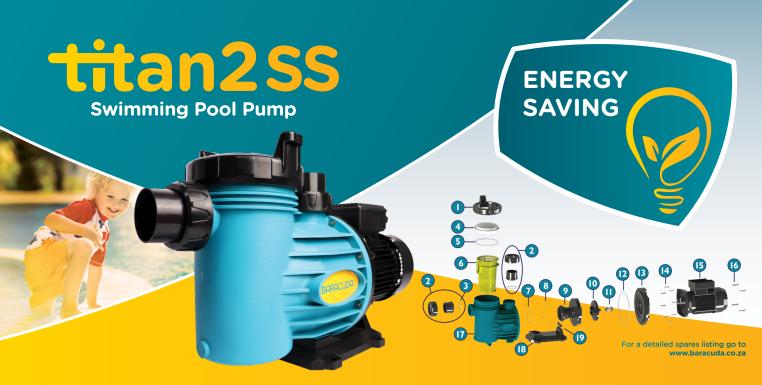

# BARACUDA®

titan2SS

**Swimming Pool Pump** 

**IE2** 

HIGH EFFICIENCY ELECTRICAL MOTOR

BARACUDA

The Baracuda Titan 2 SS range of swimming pool pumps was developed with the primary objective to save the consumer money by reducing the electrical consumption of the motor. The new IE2 high efficiency electrical motors consumes less electricity, but still delivers the high flow rates needed to reduce the overall run time of the swimming pool to achieve optimum filtration in a shorter period. The Titan 2 SS range of swimming pool pumps are designed, tested and manufactured in South Africa, for Southern African conditions, using modern production methods and extensive quality assurance.

#### WHY CHOOSE THE BARACUDA TITAN 2 SS SWIMMING POOL PUMP?

- High flow rates
- Electricity savings
- Easy to operate
- Large pump basket
- Easy opening screw lid
- Supplied with unions
- <sup>3</sup>⁄<sub>4</sub>" 6-bar ceramic shaft seal

## **PRODUCT DETAILS**

| 500-0054 | BARACUDA TITAN 2 PUMP 0.37kW 230V 80F IE2 |
|----------|-------------------------------------------|
| 500-1060 | BARACUDA TITAN 2 PUMP 0.55kW 230V 80F IE2 |
| 500-2064 | BARACUDA TITAN 2 PUMP 0.75kW 230V 80F IE2 |
| 500-3063 | BARACUDA TITAN 2 PUMP 1.10kW 230V 80F IE2 |