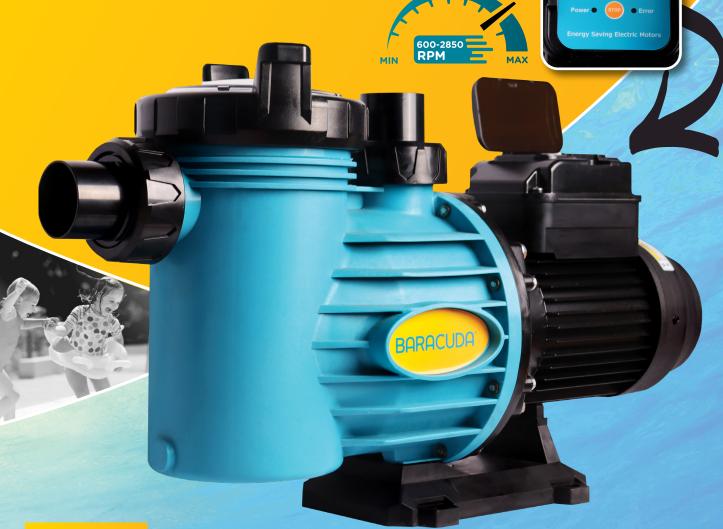

## titan2 Ecovs

**Swimming Pool Pump** 

BARACUDA

The Baracuda Titan 2 ECO VS swimming pool pump was developed with the primary objective to save the consumers money on electricity by using an adjustable variable speed motor. This new user friendly programmable variable speed electrical motor consumes far less electricity at lower speeds when compared to single speed swimming pool pumps. The Titan 2 ECO VS swimming pool pump is designed, tested and manufactured in South Africa, for Southern African conditions, using modern production methods and extensive quality assurance.

#### **KEY PRODUCT FEATURES & BENEFITS**

- Adjustable variable speed drive motor
- · Programmable 3-setting motor controller
- Save on your electricity bill

### WHY CHOOSE THE BARACUDA TITAN 2 ECO VS SWIMMING POOL PUMP?

- · Easy to adjust controller
- Large pump basket
- Easy opening screw lid
- Supplied with unions
- 3/4" 6-bar ceramic shaft seal