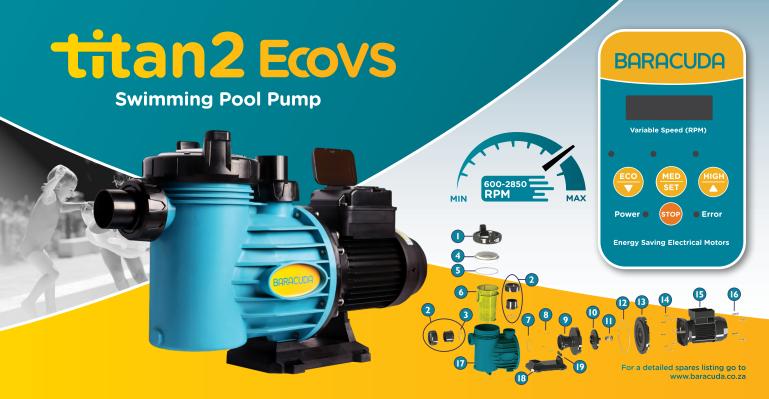

## titan2 Ecovs

**Swimming Pool Pump** 

BARACUDA

The Baracuda Titan 2 ECO VS swimming pool pump was developed with the primary objective to save the consumers money on electricity by using an adjustable variable speed motor. This new user friendly programmable variable speed electrical motor consumes far less electricity at lower speeds when compared to single speed swimming pool pumps. The Titan 2 ECO VS swimming pool pump is designed, tested and manufactured in South Africa, for Southern African conditions, using modern production methods and extensive quality assurance.

#### **KEY PRODUCT FEATURES & BENEFITS**

- Adjustable variable speed drive motor
- · Programmable 3-setting motor controller
- Save on your electricity bill

### WHY CHOOSE THE BARACUDA TITAN 2 ECO VS SWIMMING POOL PUMP?

- · Easy to adjust controller
- Large pump basket
- Easy opening screw lid
- Supplied with unions
- 3/4" 6-bar ceramic shaft seal

#### **PRODUCT DETAILS**

500-2101 BARACUDA TITAN 2 PUMP ECO VS 0.75kW 230V