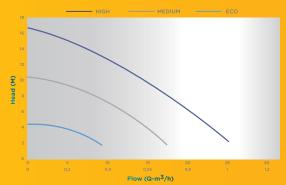

lower speeds when compared to single speed swimming pool pumps. The Titan 2 ECO VS swimming pool pump is designed, tested and manufactured in South Africa, for Southern African conditions, using modern production methods and extensive quality assurance.

#### **KEY PRODUCT FEATURES & BENEFITS**

- Adjustable variable speed drive motor
- · Programmable 3-setting motor controller
- Save on your electricity bill

#### **APPLICATIONS**

For residential swimming pools and spas only

- In-ground pools
- Above ground pools
- Leisure spas
- Solar pool heating
- Water features

### WHY CHOOSE THE BARACUDA TITAN 2 ECO VS SWIMMING POOL PUMP?

- · Easy to adjust controller
- Large pump basket
- Easy opening screw lid
- Supplied with unions
- 3/4" 6-bar ceramic shaft seal

#### **PERFORMANCE CURVES**



#### **PRODUCT DETAILS**

500-2101 BARACUDA TITAN 2 PUMP ECO VS 0.75kW 230V

#### INTERNATIONAL CERTIFICATION

IEC 60335-1 IEC 60335-2-41

#### **CERTIFICATION**

NRCS APPROVED

#### Fluidra Waterlinx (Pty) Ltd

5 Kruger Street, Denver, Johannesburg, 2094 P.O.Box 79, Bergylei, Sandton, 2012 South Africa

### ZYEAR



#### **DEVELOPED, TESTED AND MADE IN SOUTH AFRICA**

#### **EXCEPTIONAL AFTER SALES SUPPORT**

**Scan the QR Code** to get more information on the full range of Baracuda products and to register your warranty. Happy Swimming!

For more information visit: www.baracuda.co.za or call 086 088 7665